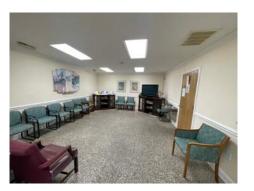

## **Professional Office For Lease**

- Corner of Wade Hampton Blvd & Mills Ave.
- ± 2,600 SF
- 3 Private Offices
- Break Room
- Conference Room
- Traffic Count: 26,500 AADT

- Suitable for:
  - **O** Medical Office
  - **O** Attorney Office
  - **O** Insurance Agency
  - O Accountant, etc..
- *\$25/SF NNN*