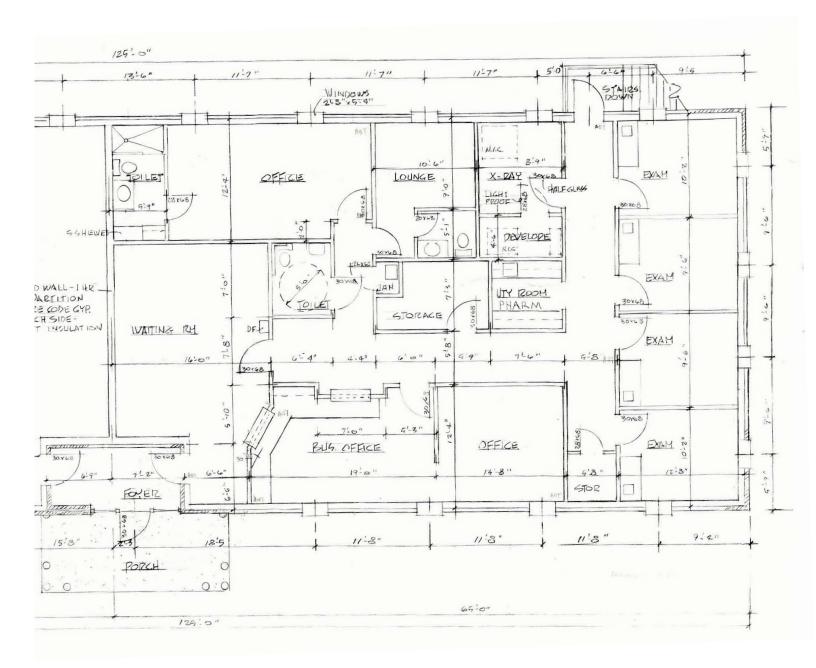

## **Professional Office For Lease**

- Corner of Wade Hampton Blvd & Mills Ave.
- ± 2,600 SF
- 3 Private Offices
- Break Room
- Conference Room
- Traffic Count: 26,500 AADT

- Suitable for:
  - **O** Medical Office
  - **O** Attorney Office
  - **O** Insurance Agency
  - O Accountant, etc..
- *\$25/SF NNN*

## **David Black**

Currently configured for medical office use with:

- 4 Exam Rooms
- X-Ray room
- 2 Doctor's offices
- Medical Records room
- Staff Break area

**David Black**